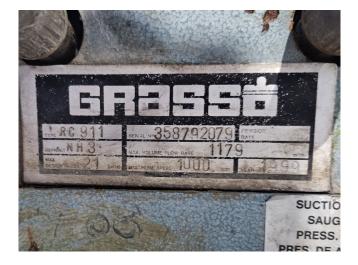

### **Specifications**

| Brand                             | Grasso            |
|-----------------------------------|-------------------|
| Туре                              | RC 911            |
| Refrigerant                       | NH 3 (ammonia)    |
| kW at $+10^{\circ}C/+40^{\circ}C$ | 1485,2            |
| kW at 0ºC/+40ºC                   | 994,1             |
| kW at -5ºC/+40ºC                  | 798,1             |
| kW at -10ºC/+40ºC                 | 627,7             |
| Pressure safety switches          | 1                 |
| Hp/Lp/Op                          |                   |
| Pressure gauges                   | 1                 |
| Hp/Lp/Op                          |                   |
| Sight Glass                       | 1                 |
| m3 / h                            | 1179,0            |
| Sizes                             | 2080x1100x1180 mm |
|                                   | (LxWxH)           |
| Stock                             | 1                 |
|                                   |                   |

#### Used Grasso RC 911

Used Grasso RC 911 reciprocating compressor on NH3 (Ammonia). Complete with pressure and safety switches/gauges and a sight glass. The compressor has a displacement of 1179 m<sup>3</sup>/h.