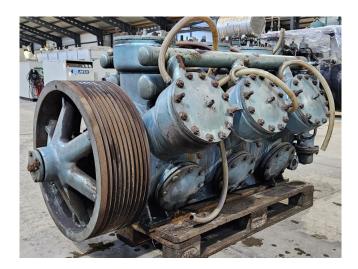

### Grasso RC 911

#### Used Grasso RC 911

Used Grasso RC 911 reciprocating compressor on NH3 (Ammonia). Complete with pressure and safety switches/gauges and a sight glass. The compressor has a displacement of 1179 m<sup>3</sup>/h.