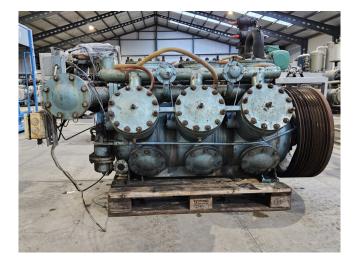

### Grasso RC 911

#### Used Grasso RC 911

Used Grasso RC 911 reciprocating compressor on NH3 (Ammonia). Complete with pressure and safety switches/gauges and a sight glass. The compressor has a displacement of 1179 m<sup>3</sup>/h.