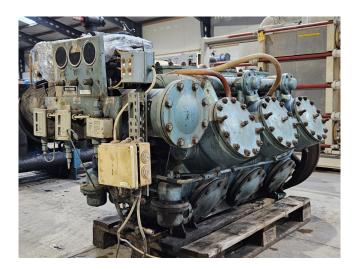

### Grasso RC 911

#### Used Grasso RC 911

Used Grasso RC 911 reciprocating compressor on NH3 (Ammonia). Complete with pressure and safety switches/gauges and a sight glass. The compressor has a displacement of 1179 m<sup>3</sup>/h.