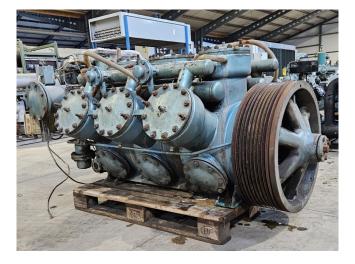

### Grasso RC 911

#### Used Grasso RC 911

Used Grasso RC 911 reciprocating compressor on NH3 (Ammonia). Complete with pressure and safety switches/gauges and a sight glass. The compressor has a displacement of 1179 m<sup>3</sup>/h.