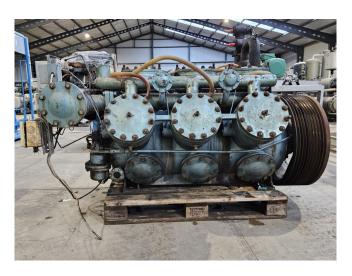

### Grasso RC 911

#### Used Grasso RC 911

Used Grasso RC 911 reciprocating compressor on NH3 (Ammonia). Complete with pressure and safety switches/gauges and a sight glass. The compressor has a displacement of 1179 m<sup>3</sup>/h.