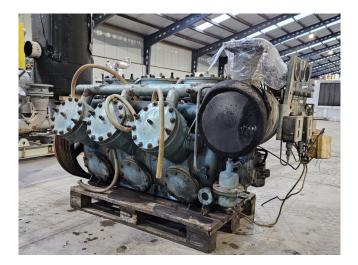

### Grasso RC 911

#### Used Grasso RC 911

Used Grasso RC 911 reciprocating compressor on NH3 (Ammonia). Complete with pressure and safety switches/gauges and a sight glass. The compressor has a displacement of 1179 m<sup>3</sup>/h.